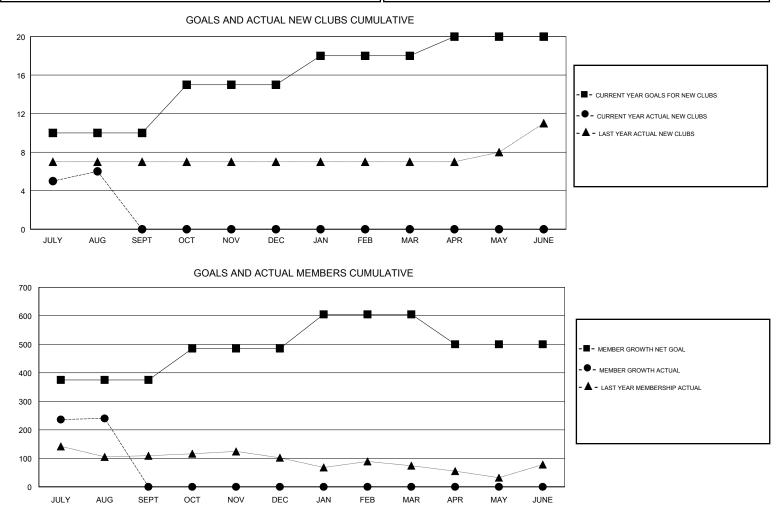

## SWADESH RANJAN SAHA GMT:

| GMT: SWADESH RANJAN SAHA |               |           | LOCATION INDIA |                       |                           |                         | GMT CA                                             |  |
|--------------------------|---------------|-----------|----------------|-----------------------|---------------------------|-------------------------|----------------------------------------------------|--|
|                          | Club          | S         |                | Members               |                           |                         |                                                    |  |
|                          | RESULTS FOR   | 2018-2019 |                | RESULTS FOR 2018-2019 |                           |                         |                                                    |  |
| QUARTER                  | NEW CLUB GOAL | NEW CLUBS | DROPPED CLUBS  | QUARTER               | MEMBER GROWTH NET<br>GOAL | MEMBER GROWTH<br>ACTUAL | DROPPED<br>MEMBERS ACTUAL<br>(including transfers) |  |
| JULY/AUG/SEPT            | 10            | 6         | 0              | JULY/AUG/SEPT         | 375                       | 273                     | 29                                                 |  |
| OCT/NOV/DEC              | 5             | 0         | 0              | OCT/NOV/DEC           | 110                       | 0                       | 0                                                  |  |
| JAN/FEB/MAR              | 3             | 0         | 0              | JAN/FEB/MAR           | 120                       | 0                       | 0                                                  |  |
| APR/MAY/JUNE             | 2             | 0         | 0              | APR/MAY/JUNE          | -105                      | 0                       | 0                                                  |  |